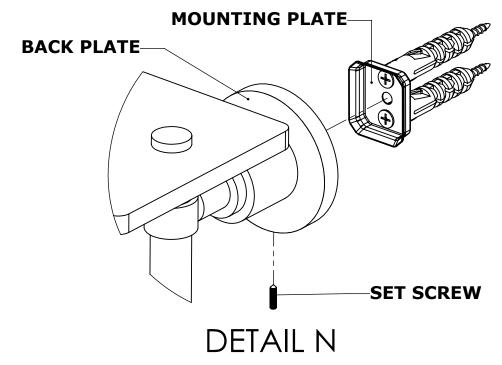

#### Step 2: Attach Bracket to Mounting Plate.

Place bracket on mounting plate and secure by tightening set screw as shown below.