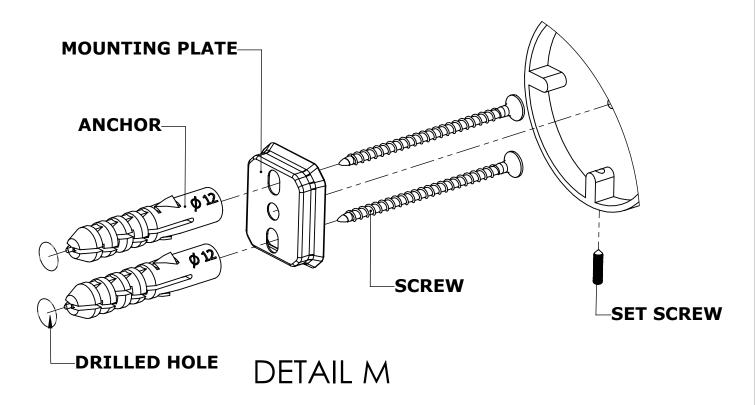

#### Step 1: Drill holes in Wall for screw anchors and attach Mounting Plate to Wall

Determine your desired location for installation and make a mark for the location of the mounting plate. Remove mounting plate from backplate by loosening set screw in backplate as pictured below. Place center hole of mounting plate over mark made above. Make 2 marks where mounting screws will be placed as shown below. Drill hole at each of the marks. (You may substitute other style mounting anchors or screws if desired). Place anchors into the holes made. Place mounting plate over holes and secure to mounting surface using screws as shown below.