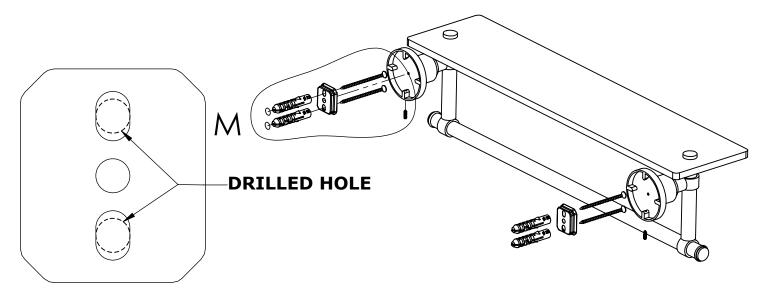

#### Step 1: Drill holes in Wall for screw anchors and attach Mounting Plate to Wall

Determine your desired location for installation and make a mark for the location of the mounting plate. Remove mounting plate from backplate by loosening set screw in backplate as pictured below. Place center hole of mounting plate over mark made above. Make 2 marks where mounting screws will be placed as shown below. Drill hole at each of the marks. (You may substitute other style mounting anchors or screws if desired). Place anchors into the holes made. Place mounting plate over holes and secure to mounting surface using screws as shown below.