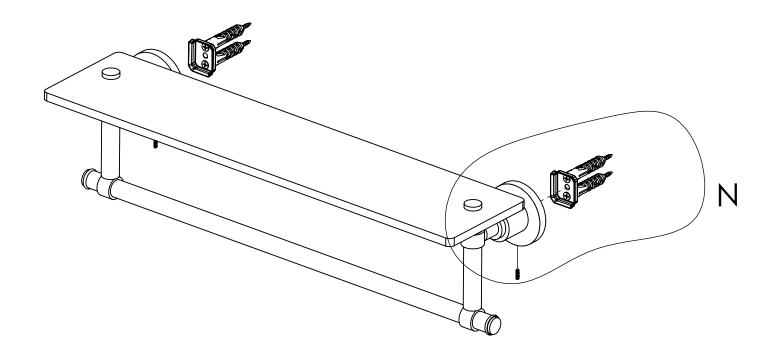

#### Step 2: Attach Bracket to Mounting Plate.

Place bracket on mounting plate and secure by tightening set screw as shown below.